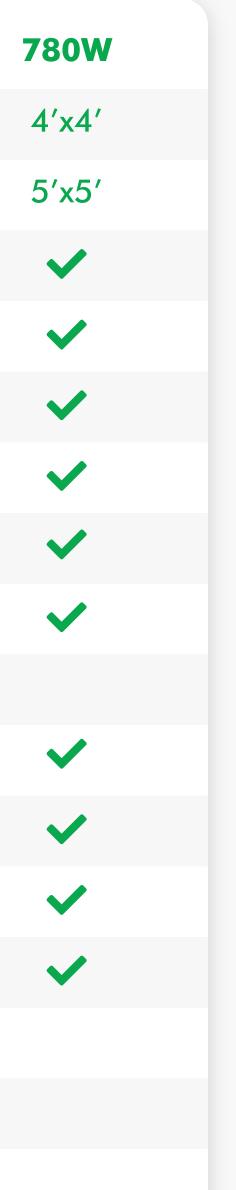

|                                 | iLogic6 | iLogic8 | iLogic9      | HYPERMOL     | HYPERMOL     | HYPERMOL | iLog |
|---------------------------------|---------|---------|--------------|--------------|--------------|----------|------|
| Watt                            | 330W    | 630W    | 1000W        | 720W         | 1000W        | 1450W    |      |
| Standalone Coverage Area        | 4'x4'   | 4'x4'   | 4'x4'        | 4'x4'        | 4'x4'        | 4'x4'    |      |
| Multiple Fixture Coverage Area  | 5′x5′   | 5'x5'   | 5'x5'        | 5′x5′        | 5′x5′        | 5'x5'    |      |
| Controllable                    |         |         | ~            |              | ~            |          |      |
| Dimmable                        |         |         |              |              |              |          |      |
| Vegetative                      |         |         | ~            |              | ~            |          |      |
| Mothers                         |         |         | ~            |              | ~            |          |      |
| Energy Savings                  |         |         |              | $\checkmark$ |              |          |      |
| <b>Rebate Approved Lighting</b> |         |         | ~            |              | ~            |          |      |
| Low Clearance                   |         |         | $\checkmark$ |              | ~            |          |      |
| Tent                            |         |         |              |              |              |          |      |
| HighWatt                        |         |         | $\checkmark$ |              | $\checkmark$ | ~        |      |
| Flowering                       |         |         | ~            |              | ~            |          |      |
| Full Cycle                      |         | ~       | $\checkmark$ |              | $\checkmark$ |          |      |
| High Bay                        |         |         | ~            |              | ~            |          |      |
| Cloning                         |         |         |              |              |              |          |      |
| Greenhouse                      |         |         |              |              |              |          |      |